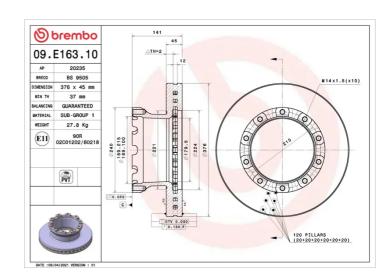

## **Technical specifications**

| EAN code<br><b>8020584313572</b> | Diameter Ø  376 mm          |                               |
|----------------------------------|-----------------------------|-------------------------------|
| Thickness (TH) <b>45</b> mm      | Height (A)<br><b>141</b> mm | Number of holes (C) <b>10</b> |
| Brake disc type Ventilated       | Centering (B) 189 mm        | Min. thickness <b>37</b> mm   |

## **COMPATIBLE OF PART NUMBERS**

| 4079001800 | SAF |
|------------|-----|
| 4079001801 | SAF |
| 4079001851 | SAF |