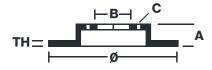

## **Technical specifications**

| EAN code<br><b>8020584313572</b> | Diameter Ø  376 mm          |                               |
|----------------------------------|-----------------------------|-------------------------------|
| Thickness (TH) <b>45</b> mm      | Height (A)<br><b>141</b> mm | Number of holes (C) <b>10</b> |
| Brake disc type Ventilated       | Centering (B) 189 mm        | Min. thickness <b>37</b> mm   |