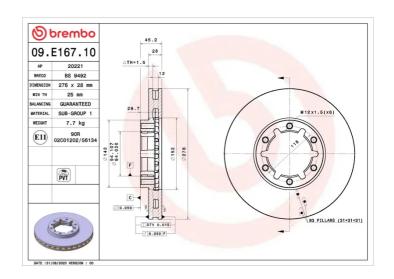

## **BRAKE DISC 09.E167.10**

## **Technical specifications**

| EAN code<br><b>8020584313596</b> | Axle<br>Front           | Diameter Ø  276 mm          |
|----------------------------------|-------------------------|-----------------------------|
| Thickness (TH) 28 mm             | Height (A) <b>45</b> mm | Number of holes (C)         |
| Brake disc type Ventilated       | Centering (B)  94 mm    | Min. thickness <b>25</b> mm |