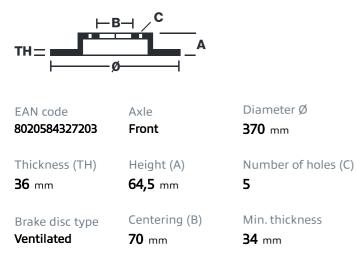

# () brembo

## BRAKE DISC CO-CAST 09.F290.13

#### Co-Cast brake disc 09.F290.13 belongs to Brembo Premium Line

The Co-Cast brake disc consists of a steel hat cast onto the high-carbon cast iron braking surface. This technology not only ensures superior performance for the braking system but also allows the weight of the disc itself to be reduced by up to 15%, resulting in reduced consumption and emission levels and improved road handling.

- OE-equivalent
- Brembo quality
- ECE-R90 certificate
- Weight reduction
- High carbon
- Bi-Material Brake Disc
- Anti-corrosion
- PVT ventilation
- ✓ Fastening screws
- Fading resistance

### **Technical specifications**





**COMPATIBLE VEHICLES** 

### **COMPATIBLE OE PART NUMBERS**

| A2224200272 | BRABUS        |
|-------------|---------------|
| A2224215100 | BRABUS        |
| 2224200272  | MERCEDES-BENZ |
| 2224215100  | MERCEDES-BENZ |
| A2224200272 | MERCEDES-BENZ |
| A2224215100 | MERCEDES-BENZ |