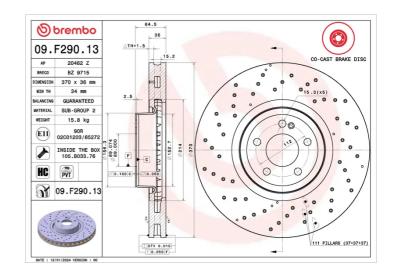

## BRAKE DISC CO-CAST 09.F290.13

#### Co-Cast brake disc 09.F290.13 belongs to Brembo Premium Line

The Co-Cast brake disc consists of a steel hat cast onto the high-carbon cast iron braking surface. This technology not only ensures superior performance for the braking system but also allows the weight of the disc itself to be reduced by up to 15%, resulting in reduced consumption and emission levels and improved road handling.