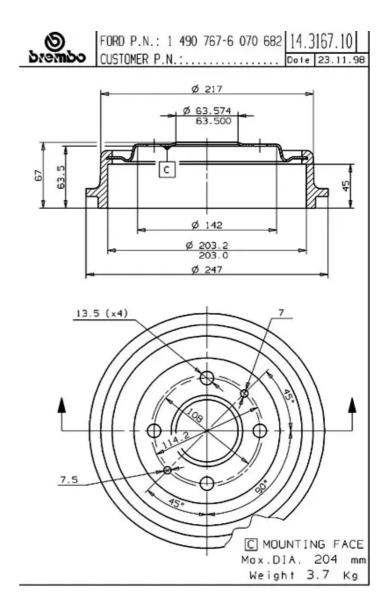

## **Technical specifications**

Diameter EAN code Axle 8020584316719 Rear **203** mm

Width Height Number of holes **45** mm

Max diameter

67

Centering **63,5** mm **204** mm

**COMPATIBLE VEHICLES** 

## **COMPATIBLE OE PART NUMBERS**

| 1490767 | FORD |
|---------|------|
| 6070681 | FORD |
| 6070682 | FORD |
| 6137292 | FORD |