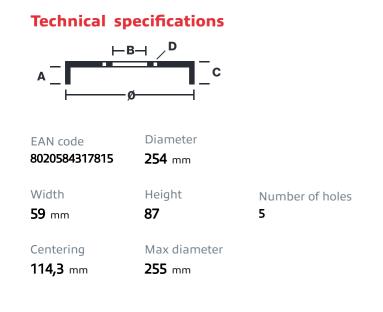

## DRUM 14.3178.10

The 14.3178.10 drum is synonymous with reliability

Brembo has developed several design solutions for drum brakes which combine multiple materials to reduce the overall weight. The most popular range of lamellar graphite cast iron drums is supplemented by cast iron drums with a steel sprocket flange and aluminium drums, whereby only the inner part of the drum on which the shoes operate are made of lamellar cast iron, namely the brake band. Additionally drums with built-in bearing kit and hub are added to this range.