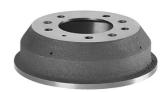

## DRUM 14.3178.10

The 14.3178.10 drum is synonymous with reliability

Brembo has developed several design solutions for drum brakes which combine multiple materials to reduce the overall weight. The most popular range of lamellar graphite cast iron drums is supplemented by cast iron drums with a steel sprocket flange and aluminium drums, whereby only the inner part of the drum on which the shoes operate are made of lamellar cast iron, namely the brake band. Additionally drums with built-in bearing kit and hub are added to this range.