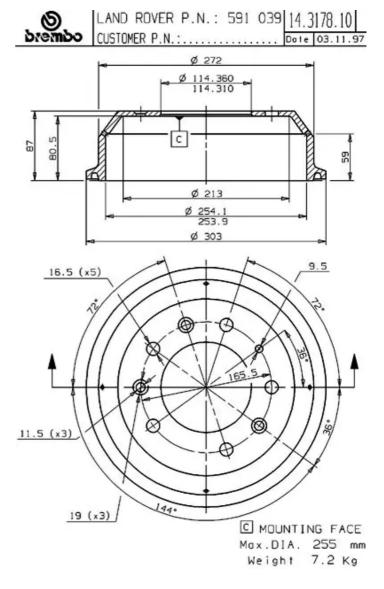

## () brembo

## DRUM 14.3178.10

The 14.3178.10 drum is synonymous with reliability

Brembo has developed several design solutions for drum brakes which combine multiple materials to reduce the overall weight. The most popular range of lamellar graphite cast iron drums is supplemented by cast iron drums with a steel sprocket flange and aluminium drums, whereby only the inner part of the drum on which the shoes operate are made of lamellar cast iron, namely the brake band. Additionally drums with built-in bearing kit and hub are added to this range.





- OE-equivalent
- Brembo quality
- 🗸 Safety
- Durability







## **COMPATIBLE OE PART NUMBERS**

LAND ROVER