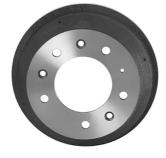

## DRUM 14.3178.10

The 14.3178.10 drum is synonymous with reliability

Brembo has developed several design solutions for drum brakes which combine multiple materials to reduce the overall weight. The most popular range of lamellar graphite cast iron drums is supplemented by cast iron drums with a steel sprocket flange and aluminium drums, whereby only the inner part of the drum on which the shoes operate are made of lamellar cast iron, namely the brake band. Additionally drums with built-in bearing kit and hub are added to this range.