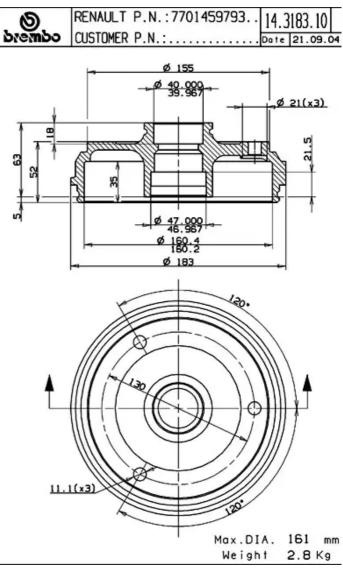

## DRUM 14.3183.10

The 14.3183.10 drum is synonymous with reliability

Brembo has developed several design solutions for drum brakes which combine multiple materials to reduce the overall weight. The most popular range of lamellar graphite cast iron drums is supplemented by cast iron drums with a steel sprocket flange and aluminium drums, whereby only the inner part of the drum on which the shoes operate are made of lamellar cast iron, namely the brake band. Additionally drums with built-in bearing kit and hub are added to this range.

## **COMPATIBLE OE PART NUMBERS**

| 7701455366 | RENAULT |
|------------|---------|
| 7701459793 | RENAULT |