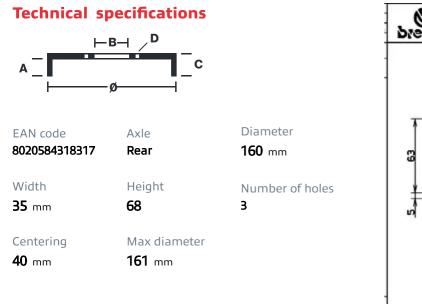

## DRUM 14.3183.10

The 14.3183.10 drum is synonymous with reliability

Brembo has developed several design solutions for drum brakes which combine multiple materials to reduce the overall weight. The most popular range of lamellar graphite cast iron drums is supplemented by cast iron drums with a steel sprocket flange and aluminium drums, whereby only the inner part of the drum on which the shoes operate are made of lamellar cast iron, namely the brake band. Additionally drums with built-in bearing kit and hub are added to this range.