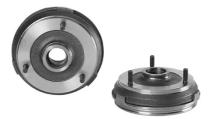

## DRUM 14.3183.10

The 14.3183.10 drum is synonymous with reliability

Brembo has developed several design solutions for drum brakes which combine multiple materials to reduce the overall weight. The most popular range of lamellar graphite cast iron drums is supplemented by cast iron drums with a steel sprocket flange and aluminium drums, whereby only the inner part of the drum on which the shoes operate are made of lamellar cast iron, namely the brake band. Additionally drums with built-in bearing kit and hub are added to this range.