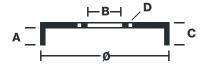

## **Technical specifications**

Diameter EAN code Axle 8020584321614 Rear 180 mm

Width Height Number of holes 3

**42** mm 68,5

Centering Max diameter **42** mm **181** mm