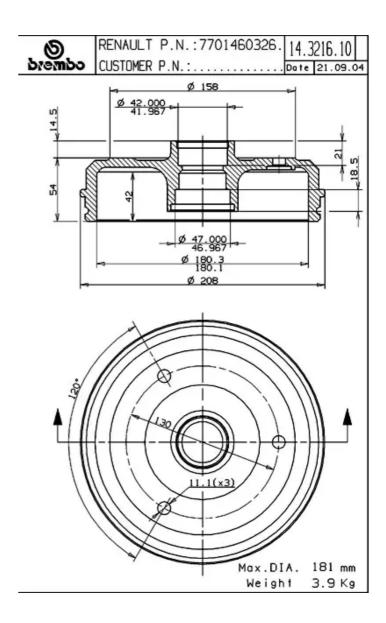

## **DRUM** 14.3216.10

## **Technical specifications**

Diameter EAN code Axle 8020584321614 Rear 180 mm

Width Height Number of holes 3

**42** mm 68,5

Centering Max diameter **42** mm **181** mm

## **COMPATIBLE OE PART NUMBERS**

7701460326

RENAULT