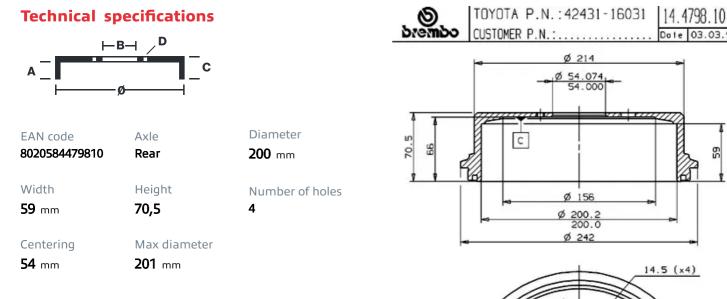

## DRUM 14.4798.10

The 14.4798.10 drum is synonymous with reliability

Brembo has developed several design solutions for drum brakes which combine multiple materials to reduce the overall weight. The most popular range of lamellar graphite cast iron drums is supplemented by cast iron drums with a steel sprocket flange and aluminium drums, whereby only the inner part of the drum on which the shoes operate are made of lamellar cast iron, namely the brake band. Additionally drums with built-in bearing kit and hub are added to this range.

## **COMPATIBLE OE PART NUMBERS**

| 4243116030 | ΤΟΥΟΤΑ |
|------------|--------|
| 4243116031 | ΤΟΥΟΤΑ |