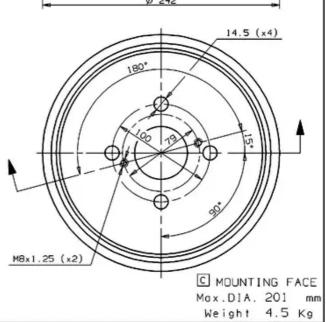

## DRUM 14.4798.10

The 14.4798.10 drum is synonymous with reliability

Brembo has developed several design solutions for drum brakes which combine multiple materials to reduce the overall weight. The most popular range of lamellar graphite cast iron drums is supplemented by cast iron drums with a steel sprocket flange and aluminium drums, whereby only the inner part of the drum on which the shoes operate are made of lamellar cast iron, namely the brake band. Additionally drums with built-in bearing kit and hub are added to this range.

## **COMPATIBLE OE PART NUMBERS**

| 4243116030 | ΤΟΥΟΤΑ |
|------------|--------|
| 4243116031 | ΤΟΥΟΤΑ |