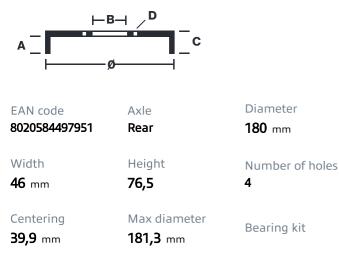

## () brembo

## DRUM 14.4979.50

The 14.4979.50 drum is synonymous with reliability

Brembo has developed several design solutions for drum brakes which combine multiple materials to reduce the overall weight. The most popular range of lamellar graphite cast iron drums is supplemented by cast iron drums with a steel sprocket flange and aluminium drums, whereby only the inner part of the drum on which the shoes operate are made of lamellar cast iron, namely the brake band. Additionally drums with built-in bearing kit and hub are added to this range.



- ✓ OE-equivalent
- Brembo quality
- 🗸 Safety
- 🗸 Durability
- 🗸 🛛 Bearing kit

## **Technical specifications**



## **COMPATIBLE VEHICLES**