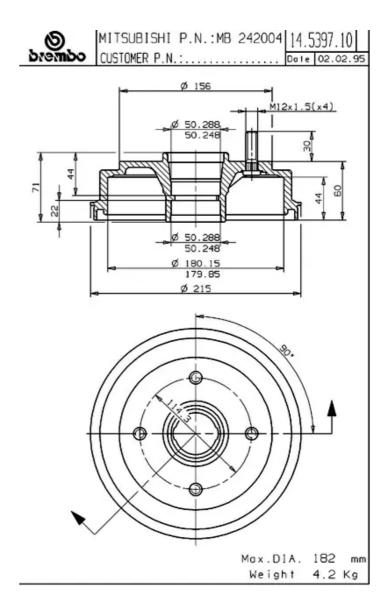

## **Technical specifications**

Diameter EAN code Axle 8020584539712 Rear 180 mm

Width Height Number of holes

Max diameter

**44** mm 69

Centering **50,3** mm 182 mm

**COMPATIBLE VEHICLES** 

## **COMPATIBLE OE PART NUMBERS**

| MB242004 | DODGE      |
|----------|------------|
| MB242007 | DODGE      |
| MB242004 | MITSUBISHI |
| MB242007 | MITSUBISHI |