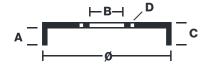

## **Technical specifications**

Diameter EAN code Axle 8020584539712 Rear 180 mm

Width Height Number of holes

Max diameter

**44** mm 69

Centering **50,3** mm 182 mm

**COMPATIBLE VEHICLES** 