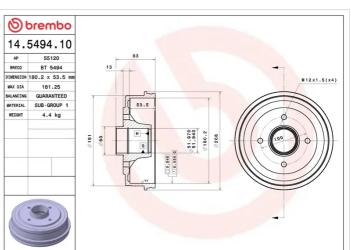

## **Technical specifications**

| EAN code       | Axle            |
|----------------|-----------------|
| 8020584549414  | Rear            |
|                |                 |
| Width          | Height          |
| <b>53,5</b> mm | 83              |
| 55,5           | 05              |
| Centering      | Max diameter    |
|                | 101 7           |
| <b>52</b> mm   | <b>181,2</b> mm |