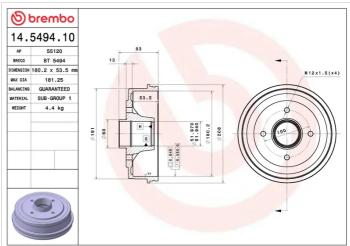

## DRUM 14.5494.10

The 14.5494.10 drum is synonymous with reliability

Brembo has developed several design solutions for drum brakes which combine multiple materials to reduce the overall weight. The most popular range of lamellar graphite cast iron drums is supplemented by cast iron drums with a steel sprocket flange and aluminium drums, whereby only the inner part of the drum on which the shoes operate are made of lamellar cast iron, namely the brake band. Additionally drums with built-in bearing kit and hub are added to this range.

## **Technical specifications**

| EAN code       | Axle            |
|----------------|-----------------|
| 8020584549414  | Rear            |
|                |                 |
| Width          | Height          |
| <b>53,5</b> mm | 83              |
| 55,5           | 05              |
| Centering      | Max diameter    |
|                | 101 7           |
| <b>52</b> mm   | <b>181,2</b> mm |