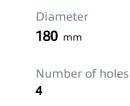

## **Technical specifications**

| EAN code       | Axle            |
|----------------|-----------------|
| 8020584549414  | Rear            |
|                |                 |
| Width          | Height          |
| <b>53,5</b> mm | 83              |
| 55,5           | 05              |
| Centering      | Max diameter    |
|                | 101 7           |
| <b>52</b> mm   | <b>181,2</b> mm |