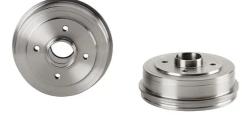

## DRUM 14.5494.10

The 14.5494.10 drum is synonymous with reliability

Brembo has developed several design solutions for drum brakes which combine multiple materials to reduce the overall weight. The most popular range of lamellar graphite cast iron drums is supplemented by cast iron drums with a steel sprocket flange and aluminium drums, whereby only the inner part of the drum on which the shoes operate are made of lamellar cast iron, namely the brake band. Additionally drums with built-in bearing kit and hub are added to this range.