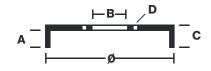

## **Technical specifications**

| EAN code       | Axle            |
|----------------|-----------------|
| 8020584549414  | Rear            |
|                |                 |
| Width          | Height          |
| <b>53,5</b> mm | 83              |
| 55,5           | 05              |
| Centering      | Max diameter    |
|                | 101 7           |
| <b>52</b> mm   | <b>181,2</b> mm |