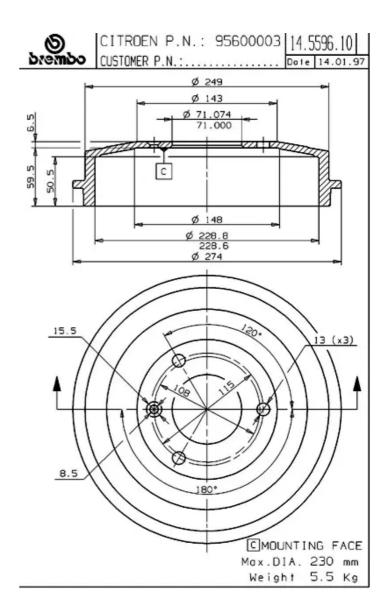

## **Technical specifications**

EAN code Axle Diameter **8020584559611** Rear **228** mm

Width Height Number of holes

3

**50,5** mm **66** 

Centering Max diameter 71 mm 230 mm

**COMPATIBLE VEHICLES** 

## **COMPATIBLE OE PART NUMBERS**

**95600003** CITROËN