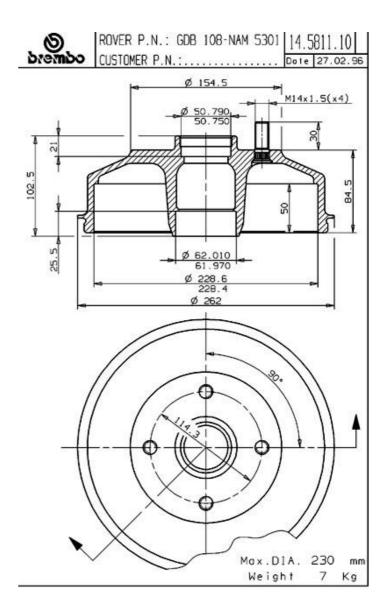

## **Technical specifications**

EAN code Axle Diameter **8020584581117 Rear 228** mm

Width Height Number of holes

**50** mm **102,5** 

Centering Max diameter 50,8 mm 230 mm

**COMPATIBLE VEHICLES** 