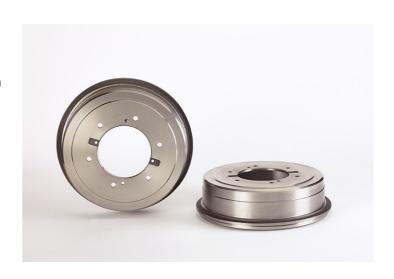

## The 14.5811.10 drum is synonymous with reliability

Brembo has developed several design solutions for drum brakes which combine multiple materials to reduce the overall weight. The most popular range of lamellar graphite cast iron drums is supplemented by cast iron drums with a steel sprocket flange and aluminium drums, whereby only the inner part of the drum on which the shoes operate are made of lamellar cast iron, namely the brake band. Additionally drums with built-in bearing kit and hub are added to this range.