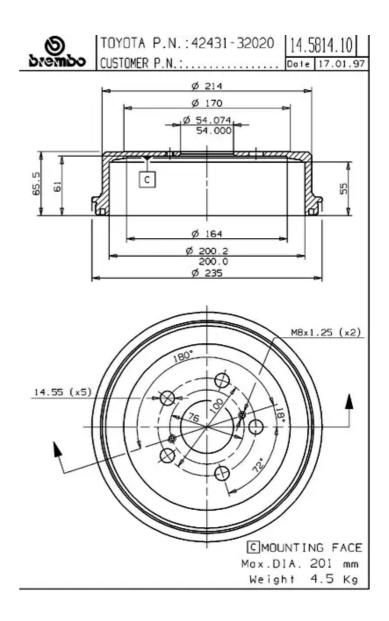

## **Technical specifications**

Centering

**54** mm

Diameter EAN code Axle 8020584581414 **200** mm Rear Width Height Number of holes **55** mm 65,5 Max diameter

**201** mm

**COMPATIBLE VEHICLES** 

## **COMPATIBLE OE PART NUMBERS**

4243132020 TOYOTA