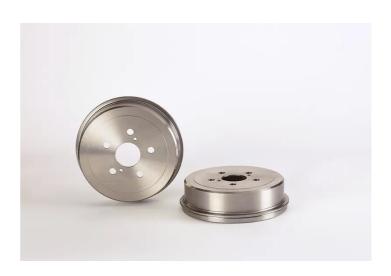

## DRUM 14.5814.10

## The 14.5814.10 drum is synonymous with reliability

Brembo has developed several design solutions for drum brakes which combine multiple materials to reduce the overall weight. The most popular range of lamellar graphite cast iron drums is supplemented by cast iron drums with a steel sprocket flange and aluminium drums, whereby only the inner part of the drum on which the shoes operate are made of lamellar cast iron, namely the brake band. Additionally drums with built-in bearing kit and hub are added to this range.