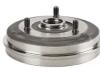

## DRUM 14.5824.10

## The 14.5824.10 drum is synonymous with reliability

Brembo has developed several design solutions for drum brakes which combine multiple materials to reduce the overall weight. The most popular range of lamellar graphite cast iron drums is supplemented by cast iron drums with a steel sprocket flange and aluminium drums, whereby only the inner part of the drum on which the shoes operate are made of lamellar cast iron, namely the brake band. Additionally drums with built-in bearing kit and hub are added to this range.