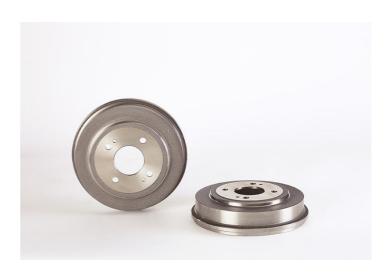

## **DRUM 14.6760.10**

## The 14.6760.10 drum is synonymous with reliability

Brembo has developed several design solutions for drum brakes which combine multiple materials to reduce the overall weight. The most popular range of lamellar graphite cast iron drums is supplemented by cast iron drums with a steel sprocket flange and aluminium drums, whereby only the inner part of the drum on which the shoes operate are made of lamellar cast iron, namely the brake band. Additionally drums with built-in bearing kit and hub are added to this range.