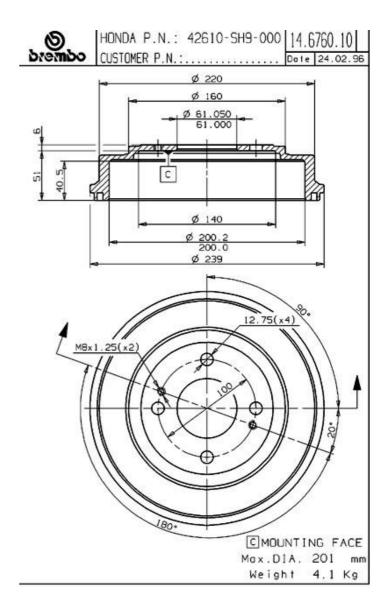

## **Technical specifications**

EAN code Axle Diameter **8020584676011** Rear **200** mm

Width Height Number of holes

**40,5** mm **57** 

Centering Max diameter 61 mm 201 mm

**COMPATIBLE VEHICLES** 

## **COMPATIBLE OE PART NUMBERS**

**42610SH9000** HONDA