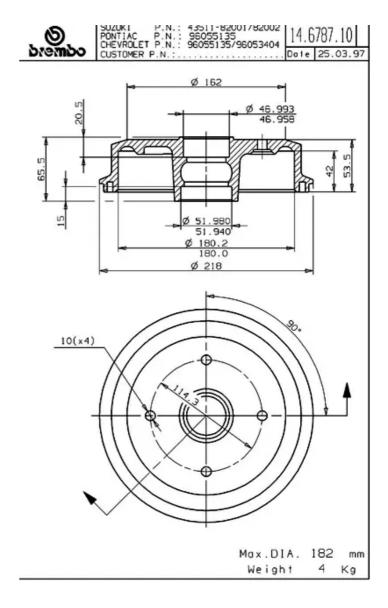

## **Technical specifications**

Diameter EAN code Axle 8020584678718 180 mm Rear

Width Height Number of holes 65,5 **42** mm

Centering Max diameter **47** mm 182 mm

**COMPATIBLE VEHICLES** 

## **COMPATIBLE OE PART NUMBERS**

| 96053404    | CHEVROLET |
|-------------|-----------|
| 96055135    | CHEVROLET |
| 96055135    | PONTIAC   |
| 43511820012 | SUZUKI    |