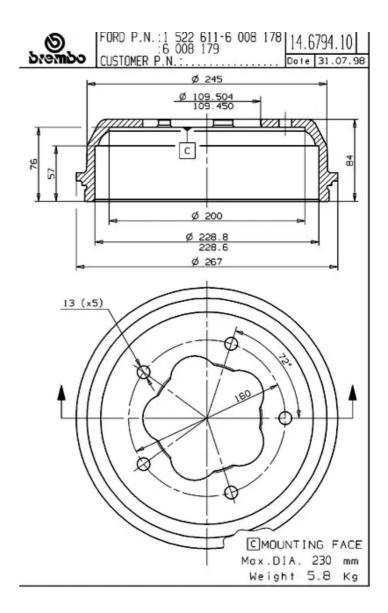

## **DRUM** 14.6794.10

## **Technical specifications**

EAN code Axle Diameter **8020584679418 Rear 228** mm

Width Height Number of holes

**57** mm **84** 

Centering Max diameter 109,5 mm 230 mm

**COMPATIBLE VEHICLES** 

## **COMPATIBLE OE PART NUMBERS**

| 1522611 | FORD |
|---------|------|
| 6008178 | FORD |
| 6008179 | FORD |