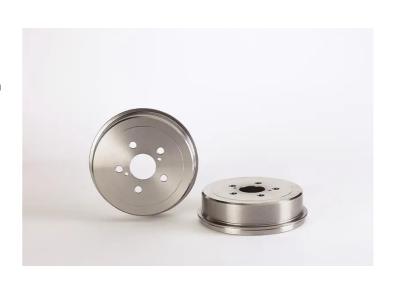

## The 14.7006.10 drum is synonymous with reliability

Brembo has developed several design solutions for drum brakes which combine multiple materials to reduce the overall weight. The most popular range of lamellar graphite cast iron drums is supplemented by cast iron drums with a steel sprocket flange and aluminium drums, whereby only the inner part of the drum on which the shoes operate are made of lamellar cast iron, namely the brake band. Additionally drums with built-in bearing kit and hub are added to this range.