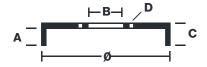

## **Technical specifications**

| EAN code      | Axle         | Diameter        |
|---------------|--------------|-----------------|
| 8020584700617 | Rear         | <b>200</b> mm   |
|               |              |                 |
| Width         | Height       | Number of holes |
| <b>55</b> mm  | 65,5         | 5               |
|               | -            |                 |
| Centering     | Max diameter |                 |

**201** mm

**COMPATIBLE VEHICLES** 