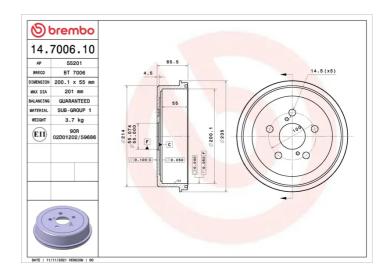

## DRUM 14.7006.10

## **Technical specifications**

| EAN code      | Axle         | Diameter        |
|---------------|--------------|-----------------|
| 8020584700617 | Rear         | <b>200</b> mm   |
|               |              |                 |
| Width         | Height       | Number of holes |
| <b>55</b> mm  | 65,5         | 5               |
|               | -            |                 |
| Centering     | Max diameter |                 |

**201** mm

**COMPATIBLE VEHICLES** 