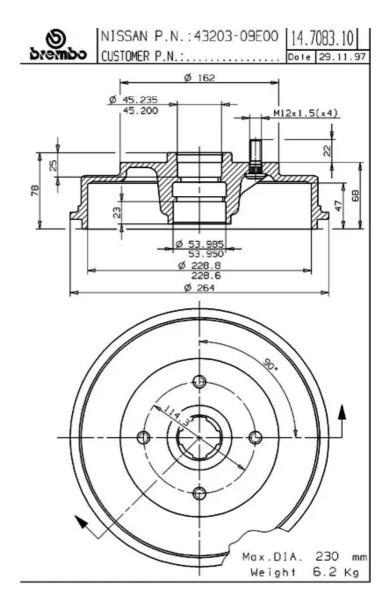

## **Technical specifications**

EAN code Axle 8020584708316 Rear

Diameter 228 mm

Width Height **47** mm

Number of holes

78

Centering Max diameter **45,2** mm 230 mm

## **COMPATIBLE OE PART NUMBERS**

4320309E00

NISSAN