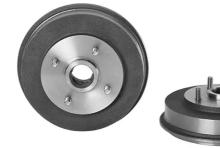

## **DRUM 14.7083.10**

## The 14.7083.10 drum is synonymous with reliability

Brembo has developed several design solutions for drum brakes which combine multiple materials to reduce the overall weight. The most popular range of lamellar graphite cast iron drums is supplemented by cast iron drums with a steel sprocket flange and aluminium drums, whereby only the inner part of the drum on which the shoes operate are made of lamellar cast iron, namely the brake band. Additionally drums with built-in bearing kit and hub are added to this range.