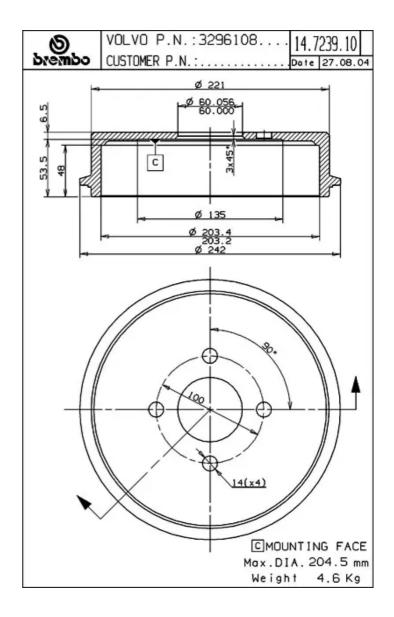

## **Technical specifications**

EAN code Axle Diameter **8020584723913 Rear 203** mm

Width Height Number of holes

**48** mm **60** 

Centering Max diameter 60 mm 204,5 mm

## **COMPATIBLE OE PART NUMBERS**

**3296108** VOLVO