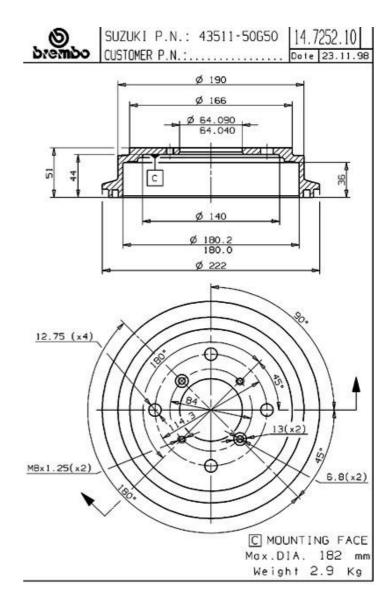

## **DRUM** 14.7252.10

## **Technical specifications**

EAN code Diameter **8020584725214 180** mm

Width Height

Number of holes
4

**36** mm **51** 

Centering Max diameter 64 mm 182 mm

## **COMPATIBLE OE PART NUMBERS**

4351150G50

SUZUKI