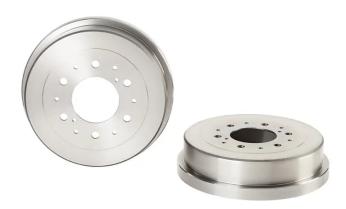

## DRUM 14.7254.10

The 14.7254.10 drum is synonymous with reliability

Brembo has developed several design solutions for drum brakes which combine multiple materials to reduce the overall weight. The most popular range of lamellar graphite cast iron drums is supplemented by cast iron drums with a steel sprocket flange and aluminium drums, whereby only the inner part of the drum on which the shoes operate are made of lamellar cast iron, namely the brake band. Additionally drums with built-in bearing kit and hub are added to this range.