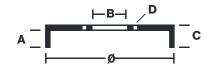

## **Technical specifications**

| EAN code      | Axle          | Diameter        |
|---------------|---------------|-----------------|
| 8020584725412 | Rear          | <b>254</b> mm   |
|               |               |                 |
| Width         | Height        | Number of holes |
| <b>62</b> mm  | 74            | 6               |
|               |               |                 |
| Centering     | Max diameter  |                 |
| <b>91</b> mm  | <b>256</b> mm |                 |
|               |               |                 |