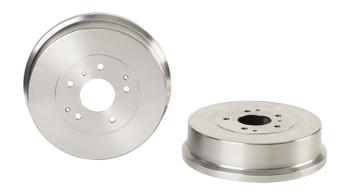

## The 14.7711.10 drum is synonymous with reliability

Brembo has developed several design solutions for drum brakes which combine multiple materials to reduce the overall weight. The most popular range of lamellar graphite cast iron drums is supplemented by cast iron drums with a steel sprocket flange and aluminium drums, whereby only the inner part of the drum on which the shoes operate are made of lamellar cast iron, namely the brake band. Additionally drums with built-in bearing kit and hub are added to this range.