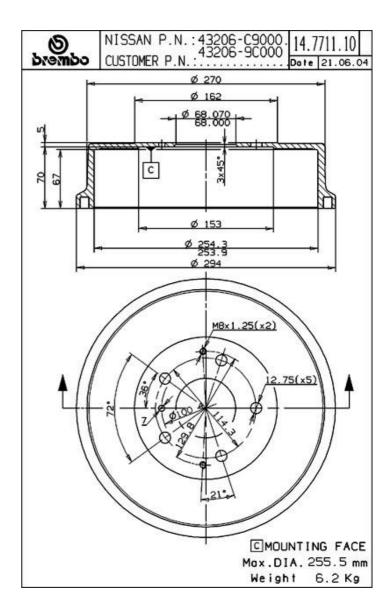

## **Technical specifications**

EAN code Axle Diameter **8020584771112 Rear 254** mm

Width Height Number of holes

**67** mm **75** 

Centering Max diameter 68 mm 255,5 mm

**COMPATIBLE VEHICLES** 

## **COMPATIBLE OE PART NUMBERS**

**432069C000** NISSAN