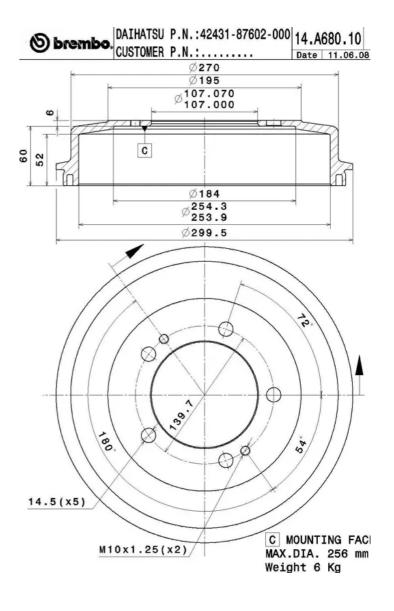

## **Technical specifications**

EAN code Axle Rear Diameter

8020584017661

254 mm

Width

Height

Number of holes 5

**52** mm 66

Max diameter

**107** mm

Centering

256 mm

**COMPATIBLE VEHICLES** 

## **COMPATIBLE OE PART NUMBERS**

4243187602000

DAIHATSU