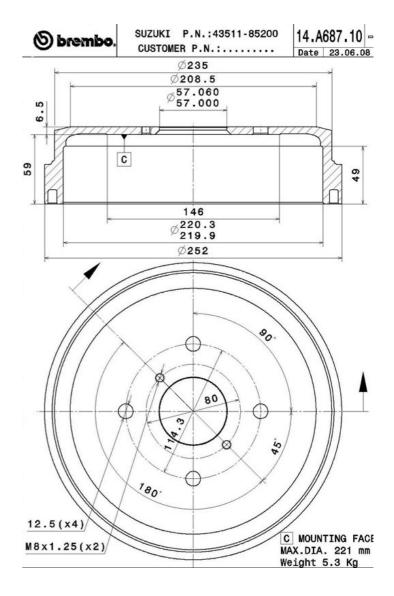

## **Technical specifications**

EAN code Axle Diameter **8020584023129 Rear 220** mm

Width Height Number of holes 49 mm 65,5 4

Centering Max diameter

**57** mm **221** mm

**COMPATIBLE VEHICLES** 

## **COMPATIBLE OE PART NUMBERS**

| 91112473   | BEDFORD  |
|------------|----------|
| 4351185200 | DAEWOO   |
| 4351185200 | SUZUKI   |
| 91112473   | VAUXHALL |