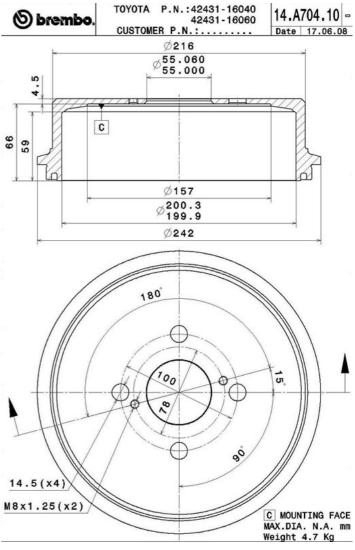

## DRUM 14.A704.10

The 14.A704.10 drum is synonymous with reliability

Brembo has developed several design solutions for drum brakes which combine multiple materials to reduce the overall weight. The most popular range of lamellar graphite cast iron drums is supplemented by cast iron drums with a steel sprocket flange and aluminium drums, whereby only the inner part of the drum on which the shoes operate are made of lamellar cast iron, namely the brake band. Additionally drums with built-in bearing kit and hub are added to this range.

## **COMPATIBLE OE PART NUMBERS**

| 4243116040 | ΤΟΥΟΤΑ |
|------------|--------|
| 4243116060 | τογοτα |