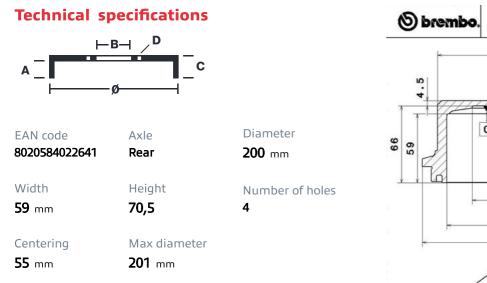

## DRUM 14.A704.10

The 14.A704.10 drum is synonymous with reliability

Brembo has developed several design solutions for drum brakes which combine multiple materials to reduce the overall weight. The most popular range of lamellar graphite cast iron drums is supplemented by cast iron drums with a steel sprocket flange and aluminium drums, whereby only the inner part of the drum on which the shoes operate are made of lamellar cast iron, namely the brake band. Additionally drums with built-in bearing kit and hub are added to this range.