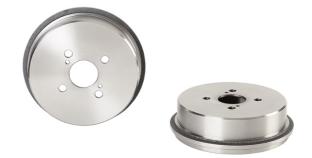

## DRUM 14.A704.10

The 14.A704.10 drum is synonymous with reliability

Brembo has developed several design solutions for drum brakes which combine multiple materials to reduce the overall weight. The most popular range of lamellar graphite cast iron drums is supplemented by cast iron drums with a steel sprocket flange and aluminium drums, whereby only the inner part of the drum on which the shoes operate are made of lamellar cast iron, namely the brake band. Additionally drums with built-in bearing kit and hub are added to this range.