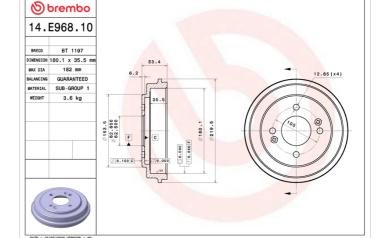

## DRUM 14.E968.10

## **Technical specifications**

 EAN code
 Axle
 Diameter

 8020584325841
 Rear
 180,1 mm

 Width
 Height
 Number of holes

 35,5 mm
 53,4
 4

Max diameter

**182** mm

**COMPATIBLE VEHICLES** 