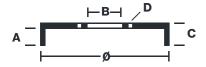

## **Technical specifications**

 EAN code
 Axle
 Diameter

 8020584325841
 Rear
 180,1 mm

 Width
 Height
 Number of holes

 35,5 mm
 53,4
 4

Max diameter

**182** mm

**COMPATIBLE VEHICLES** 