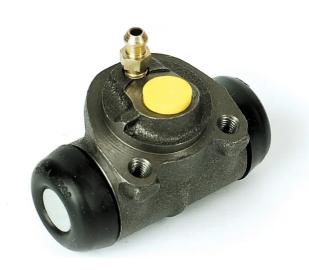

## BRAKE WHEEL CYLINDER A 12 005

## The A 12 005 brake wheel cylinder is synonymous with reliability

Brembo brake wheel cylinders are subjected to checks during the entire production process to guarantee their conformity to the strictest standards. Tightness, durability and burst tests are conducted to guarantee the reliability of the product in the most critical conditions of use.

## **Technical specifications**

| EAN code      | Axle           | Diameter         |
|---------------|----------------|------------------|
| 8432509645345 | Rear           | <b>20,64</b> mm  |
|               |                |                  |
| Threading     | Braking system | Material         |
| 3/8 24 UNF    | Bendix         | <b>Cast Iron</b> |