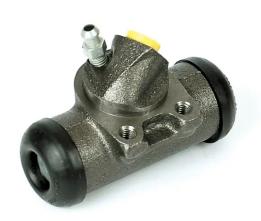

## BRAKE WHEEL CYLINDER A 12 006

## The A 12 006 brake wheel cylinder is synonymous with reliability

Brembo brake wheel cylinders are subjected to checks during the entire production process to guarantee their conformity to the strictest standards. Tightness, durability and burst tests are conducted to guarantee the reliability of the product in the most critical conditions of use.

## **Technical specifications**

| EAN code      | Axle           | Diameter        |  |
|---------------|----------------|-----------------|--|
| 8432509645352 | Front          | <b>23,81</b> mm |  |
| Threading     | Braking system | Material        |  |

**Bendix** 

**Cast Iron** 

**COMPATIBLE VEHICLES** 