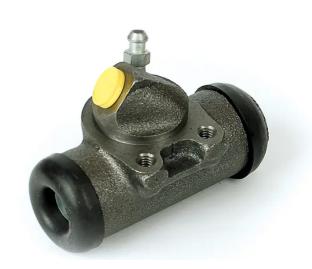

## BRAKE WHEEL CYLINDER A 12 007

## The A 12 007 brake wheel cylinder is synonymous with reliability

Brembo brake wheel cylinders are subjected to checks during the entire production process to guarantee their conformity to the strictest standards. Tightness, durability and burst tests are conducted to guarantee the reliability of the product in the most critical conditions of use.

## **Technical specifications**

| EAN code      | Axle Diameter  |                 |
|---------------|----------------|-----------------|
| 8432509645369 | Front          | <b>23,81</b> mm |
| Threading     | Braking system | Material        |

**Bendix** 

Cast Iron

**COMPATIBLE VEHICLES** 