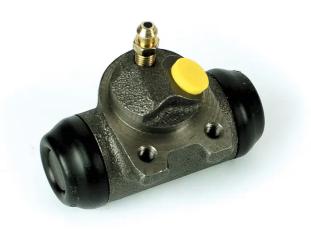

## **BRAKE WHEEL CYLINDER** A 12 053

The A 12 053 brake wheel cylinder is synonymous with reliability

Brembo brake wheel cylinders are subjected to checks during the entire production process to guarantee their conformity to the strictest standards. Tightness, durability and burst tests are conducted to guarantee the reliability of the product in the most critical conditions of use.

## **Technical specifications**

| EAN code<br><b>8432509645680</b> | Axle           | Diameter<br><b>23,81</b> mm |
|----------------------------------|----------------|-----------------------------|
| Threading                        | Braking system | Material                    |
| 10 x 1                           | <b>Bendix</b>  | Cast Iron                   |