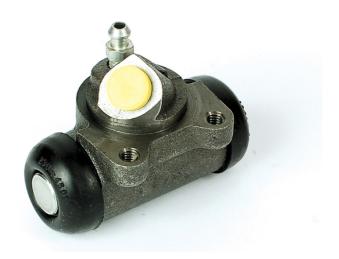

## **BRAKE WHEEL CYLINDER** A 12 068

The A 12 068 brake wheel cylinder is synonymous with reliability

Brembo brake wheel cylinders are subjected to checks during the entire production process to guarantee their conformity to the strictest standards. Tightness, durability and burst tests are conducted to guarantee the reliability of the product in the most critical conditions of use.

## **Technical specifications**

| EAN code<br><b>8432509600221</b> | Axle           | Diameter<br><b>22,22</b> mm |
|----------------------------------|----------------|-----------------------------|
| Threading                        | Braking system | Material                    |
| 10 x 1                           | <b>TRW</b>     | Cast Iron                   |