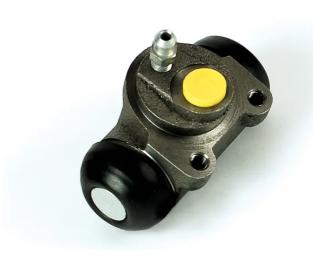

## BRAKE WHEEL CYLINDER A 12 076

## The A 12 076 brake wheel cylinder is synonymous with reliability

Brembo brake wheel cylinders are subjected to checks during the entire production process to guarantee their conformity to the strictest standards. Tightness, durability and burst tests are conducted to guarantee the reliability of the product in the most critical conditions of use.

## **Technical specifications**

| EAN code      | Axle           | Diameter        |
|---------------|----------------|-----------------|
| 8432509645772 | Rear           | <b>20,64</b> mm |
| Threading     | Braking system | Material        |
| 10 x 1        | TRW            | Cast Iron       |