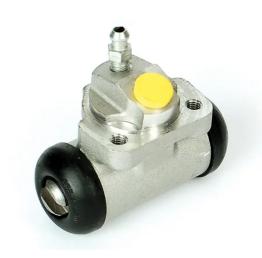

## **BRAKE WHEEL CYLINDER** A 12 079

## The A 12 079 brake wheel cylinder is synonymous with reliability

Brembo brake wheel cylinders are subjected to checks during the entire production process to guarantee their conformity to the strictest standards. Tightness, durability and burst tests are conducted to guarantee the reliability of the product in the most critical conditions of use.