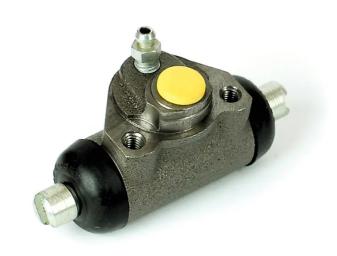

## BRAKE WHEEL CYLINDER A 12 085

## The A 12 085 brake wheel cylinder is synonymous with reliability

Brembo brake wheel cylinders are subjected to checks during the entire production process to guarantee their conformity to the strictest standards. Tightness, durability and burst tests are conducted to guarantee the reliability of the product in the most critical conditions of use.

## **Technical specifications**

| EAN code      | Axle           | Diameter        |
|---------------|----------------|-----------------|
| 8432509600382 | Rear           | <b>17,46</b> mm |
|               |                |                 |
| Threading     | Braking system | Material        |
| 10 x 1        | Bendix         | Cast Iron       |