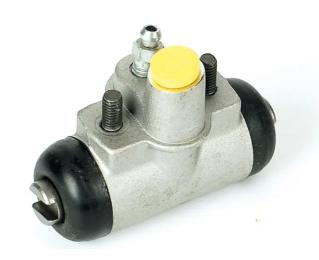

## BRAKE WHEEL CYLINDER A 12 088

## The A 12 088 brake wheel cylinder is synonymous with reliability

Brembo brake wheel cylinders are subjected to checks during the entire production process to guarantee their conformity to the strictest standards. Tightness, durability and burst tests are conducted to guarantee the reliability of the product in the most critical conditions of use.