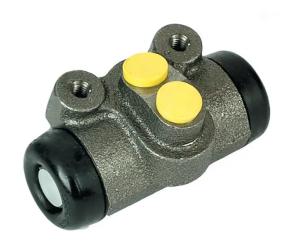

## BRAKE WHEEL CYLINDER A 12 097

## The A 12 097 brake wheel cylinder is synonymous with reliability

Brembo brake wheel cylinders are subjected to checks during the entire production process to guarantee their conformity to the strictest standards. Tightness, durability and burst tests are conducted to guarantee the reliability of the product in the most critical conditions of use.

## **Technical specifications**

| EAN code      | Axle           | Diameter        |
|---------------|----------------|-----------------|
| 8432509600474 | Rear           | <b>20,64</b> mm |
|               |                | •               |
| Threading     | Braking system | Material        |
| 10 x 1        | TRW            | Cast Iron       |