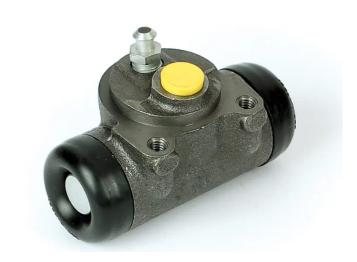

## **BRAKE WHEEL CYLINDER**A 12 102

## The A 12 102 brake wheel cylinder is synonymous with reliability

Brembo brake wheel cylinders are subjected to checks during the entire production process to guarantee their conformity to the strictest standards. Tightness, durability and burst tests are conducted to guarantee the reliability of the product in the most critical conditions of use.

## **Technical specifications**

| EAN code      | Axle           | Diameter        |
|---------------|----------------|-----------------|
| 8432509600528 | Rear           | <b>23,81</b> mm |
| Threading     | Braking system | Material        |
| 10 x 1        | Bendix         | Cast Iron       |