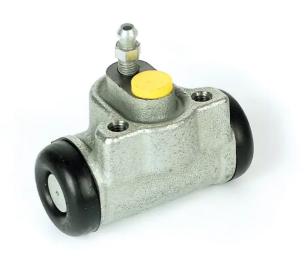

## **BRAKE WHEEL CYLINDER**A 12 131

## The A 12 131 brake wheel cylinder is synonymous with reliability

Brembo brake wheel cylinders are subjected to checks during the entire production process to guarantee their conformity to the strictest standards. Tightness, durability and burst tests are conducted to guarantee the reliability of the product in the most critical conditions of use.

## **Technical specifications**

| EAN code      | Axle           | Diameter        |  |
|---------------|----------------|-----------------|--|
| 8432509600733 | Rear           | <b>23,81</b> mm |  |
| Threading     | Braking system | Material        |  |
| 10 x 1        | TRW            | Cast Iron       |  |