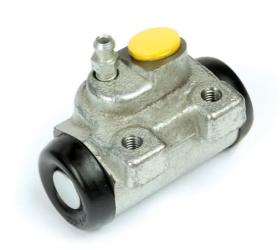

## BRAKE WHEEL CYLINDER A 12 137

## The A 12 137 brake wheel cylinder is synonymous with reliability

Brembo brake wheel cylinders are subjected to checks during the entire production process to guarantee their conformity to the strictest standards. Tightness, durability and burst tests are conducted to guarantee the reliability of the product in the most critical conditions of use.