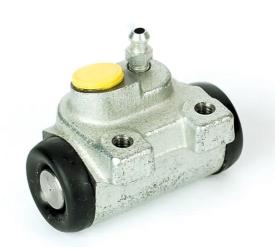

## **BRAKE WHEEL CYLINDER**A 12 138

## The A 12 138 brake wheel cylinder is synonymous with reliability

Brembo brake wheel cylinders are subjected to checks during the entire production process to guarantee their conformity to the strictest standards. Tightness, durability and burst tests are conducted to guarantee the reliability of the product in the most critical conditions of use.