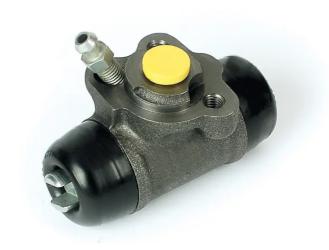

## BRAKE WHEEL CYLINDER A 12 144

## The A 12 144 brake wheel cylinder is synonymous with reliability

Brembo brake wheel cylinders are subjected to checks during the entire production process to guarantee their conformity to the strictest standards. Tightness, durability and burst tests are conducted to guarantee the reliability of the product in the most critical conditions of use.

## **Technical specifications**

| EAN code      | Axle           | Diameter         |
|---------------|----------------|------------------|
| 8432509645901 | Rear           | <b>19,05</b> mm  |
| Threading     | Braking system | Material         |
| 10 x 1        | TRW            | <b>Cast Iron</b> |