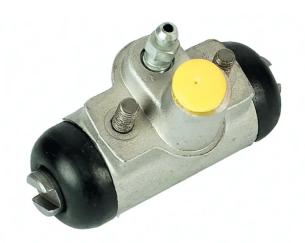

## **BRAKE WHEEL CYLINDER**A 12 149

## The A 12 149 brake wheel cylinder is synonymous with reliability

Brembo brake wheel cylinders are subjected to checks during the entire production process to guarantee their conformity to the strictest standards. Tightness, durability and burst tests are conducted to guarantee the reliability of the product in the most critical conditions of use.