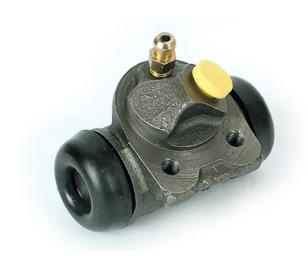

## **BRAKE WHEEL CYLINDER**A 12 161

## **Technical specifications**

| 10 x 1        | Bendix         | Cast Iron    |
|---------------|----------------|--------------|
| Threading     | Braking system | Material     |
| 8432509600993 | Rear           | <b>22</b> mm |
| EAN code      | Axle           | Diameter     |