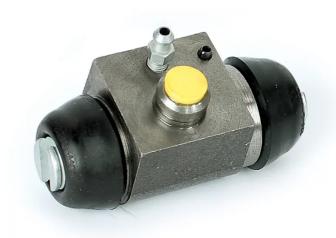

## **BRAKE WHEEL CYLINDER**A 12 168

## **Technical specifications**

| EAN code      | Axle           | Diameter       |
|---------------|----------------|----------------|
| 8432509601051 | Rear           | <b>25,4</b> mm |
| Threading     | Braking system | Material       |
| 10 x 1        | APL            | Cast Iron      |