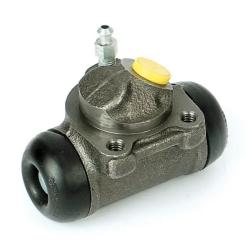

## BRAKE WHEEL CYLINDER A 12 194

## **Technical specifications**

| EAN code      | Axle           | Diameter         |
|---------------|----------------|------------------|
| 8432509601297 | Rear           | <b>19,05</b> mm  |
| Threading     | Braking system | Material         |
| 10 x 1        | Bendix         | <b>Cast Iron</b> |