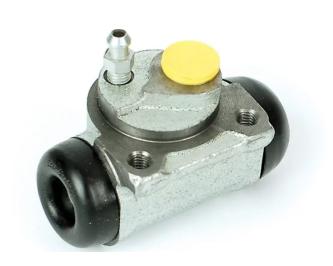

## **BRAKE WHEEL CYLINDER**A 12 215

## The A 12 215 brake wheel cylinder is synonymous with reliability

Brembo brake wheel cylinders are subjected to checks during the entire production process to guarantee their conformity to the strictest standards. Tightness, durability and burst tests are conducted to guarantee the reliability of the product in the most critical conditions of use.