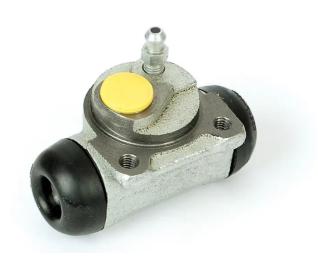

## **BRAKE WHEEL CYLINDER**A 12 216

## **Technical specifications**

| EAN code      | Axle           | Diameter         |
|---------------|----------------|------------------|
| 8432509646038 | Rear           | <b>20,64</b> mm  |
| Threading     | Braking system | Material         |
| 12 x 1        | Bendix         | <b>Cast Iron</b> |