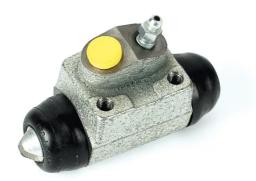

## **BRAKE WHEEL CYLINDER** A 12 228

The A 12 228 brake wheel cylinder is synonymous with reliability

Brembo brake wheel cylinders are subjected to checks during the entire production process to guarantee their conformity to the strictest standards. Tightness, durability and burst tests are conducted to guarantee the reliability of the product in the most critical conditions of use.

## **Technical specifications**

| EAN code      | Axle           | Diameter        |
|---------------|----------------|-----------------|
| 8432509601532 | Rear           | <b>19,05</b> mm |
|               |                |                 |
| Threading     | Braking system | Material        |
| 10 x 1        | TRW            | Aluminium       |